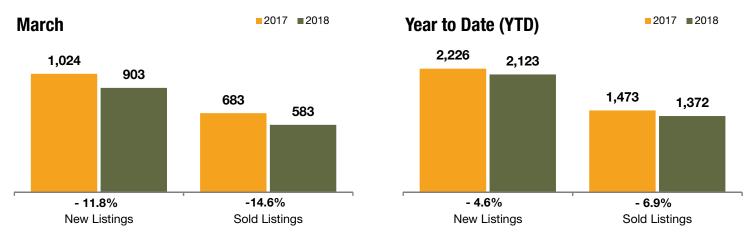

## **Douglas County**

| - 11.8%      | - 14.6%       | + 5.5%             |  |  |
|--------------|---------------|--------------------|--|--|
| Change in    | Change in     | Change in          |  |  |
| New Listings | Sold Listings | Median Sold Price* |  |  |

|                                      |           | March     |        |           | Year to Date (YTD) |        |  |
|--------------------------------------|-----------|-----------|--------|-----------|--------------------|--------|--|
|                                      | 2017      | 2018      | +/-    | 2017      | 2018               | +/-    |  |
| Active Listings                      | 931       | 889       | -4.5%  |           |                    |        |  |
| Under Contract Listings              | 868       | 867       | -0.1%  | 2,091     | 2,076              | -0.7%  |  |
| New Listings                         | 1,024     | 903       | -11.8% | 2,226     | 2,123              | -4.6%  |  |
| Sold Listings                        | 683       | 583       | -14.6% | 1,473     | 1,372              | -6.9%  |  |
| Total Days on Market                 | 34        | 34        | 0.0%   | 40        | 38                 | -5.0%  |  |
| Median Sold Price*                   | \$455,000 | \$479,900 | + 5.5% | \$443,000 | \$470,000          | + 6.1% |  |
| Average Sold Price*                  | \$501,307 | \$547,042 | + 9.1% | \$492,507 | \$534,345          | + 8.5% |  |
| Percent of Sold Price to List Price* | 99.7%     | 100.0%    | + 0.3% | 99.4%     | 99.7%              | + 0.3% |  |
|                                      |           |           |        |           |                    |        |  |