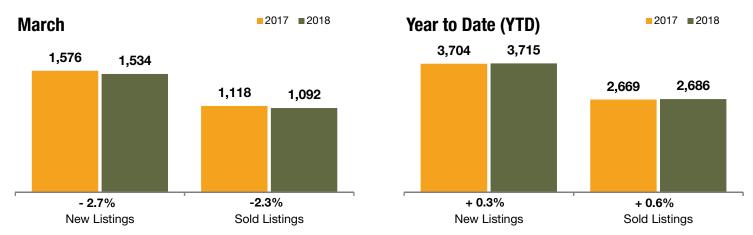

## **Denver County**

| <b>- 2.7</b> % | - 2.3%        | + 8.3%             |  |  |  |
|----------------|---------------|--------------------|--|--|--|
| Change in      | Change in     | Change in          |  |  |  |
| New Listings   | Sold Listings | Median Sold Price* |  |  |  |

|                                      | March     |           |         | Year to Date (YTD) |           |         |
|--------------------------------------|-----------|-----------|---------|--------------------|-----------|---------|
|                                      | 2017      | 2018      | +/-     | 2017               | 2018      | +/-     |
| Active Listings                      | 1,212     | 1,138     | -6.1%   |                    |           |         |
| Under Contract Listings              | 1,447     | 1,446     | -0.1%   | 3,693              | 3,665     | -0.8%   |
| New Listings                         | 1,576     | 1,534     | -2.7%   | 3,704              | 3,715     | + 0.3%  |
| Sold Listings                        | 1,118     | 1,092     | -2.3%   | 2,669              | 2,686     | + 0.6%  |
| Total Days on Market                 | 26        | 26        | 0.0%    | 30                 | 31        | + 3.3%  |
| Median Sold Price*                   | \$392,500 | \$425,000 | + 8.3%  | \$370,000          | \$425,000 | + 14.9% |
| Average Sold Price*                  | \$457,362 | \$503,300 | + 10.0% | \$442,907          | \$498,176 | + 12.5% |
| Percent of Sold Price to List Price* | 100.3%    | 100.6%    | + 0.3%  | 99.8%              | 100.0%    | + 0.2%  |