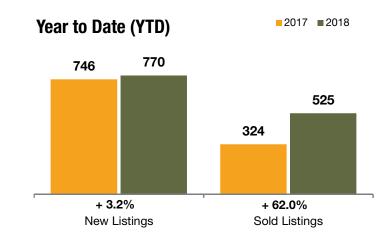

|                                      |           | March     |         |           | Year to Date (YTD) |         |  |
|--------------------------------------|-----------|-----------|---------|-----------|--------------------|---------|--|
|                                      | 2017      | 2018      | +/-     | 2017      | 2018               | +/-     |  |
| Active Listings                      | 340       | 364       | + 7.1%  |           |                    |         |  |
| Under Contract Listings              | 287       | 272       | -5.2%   | 566       | 699                | + 23.5% |  |
| New Listings                         | 421       | 325       | -22.8%  | 746       | 770                | + 3.2%  |  |
| Sold Listings                        | 146       | 218       | + 49.3% | 324       | 525                | + 62.0% |  |
| Total Days on Market                 | 36        | 40        | + 11.1% | 36        | 42                 | + 16.7% |  |
| Median Sold Price*                   | \$472,400 | \$535,450 | + 13.3% | \$459,850 | \$500,000          | + 8.7%  |  |
| Average Sold Price*                  | \$530,862 | \$660,960 | + 24.5% | \$527,363 | \$625,948          | + 18.7% |  |
| Percent of Sold Price to List Price* | 100.5%    | 100.2%    | -0.3%   | 99.9%     | <b>99.4</b> %      | -0.5%   |  |

\* Does not account for sale concessions and/or down payment assistance. | Note: Activity for one month can sometimes look extreme due to small sample size.