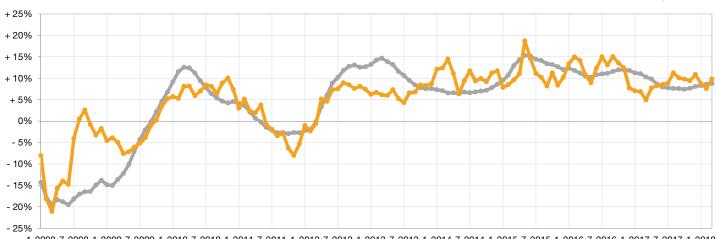

## Change in Median Sold Price from Prior Year (6-Month Average)<sup>†</sup>

All MLS **Boulder County** 

1-2008 7-2008 1-2009 7-2009 1-2010 7-2010 1-2011 7-2011 1-2012 7-2012 1-2013 7-2013 1-2014 7-2014 1-2015 7-2015 1-2016 7-2016 1-2017 7-2017 1-2018

† Each dot represents the change in median sold price from the prior year using a 6-month weighted average. This means that each of the 6 months used in a dot are proportioned according to their share of sales during that period. | All data from REcolorado®. | Report by ShowingTime. Due to differences in statistical methodologies, figures may vary from other market reports provided by REcolorado®.