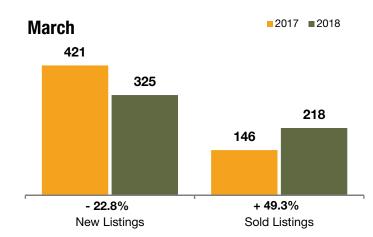

## Local Market Update – March 2018

A Research Tool Provided by REcolorado® Residential Listings - Single Family Detached and Attached

|                       | - 22.8%      | + 49.3%       | + 13.3%            |
|-----------------------|--------------|---------------|--------------------|
| <b>Boulder County</b> | Change in    | Change in     | Change in          |
|                       | New Listings | Sold Listings | Median Sold Price* |

|                                      |           | March     |         |           | Year to Date (YTD) |         |  |
|--------------------------------------|-----------|-----------|---------|-----------|--------------------|---------|--|
|                                      | 2017      | 2018      | +/-     | 2017      | 2018               | +/-     |  |
| Active Listings                      | 340       | 364       | + 7.1%  |           |                    |         |  |
| Under Contract Listings              | 287       | 272       | -5.2%   | 566       | 699                | + 23.5% |  |
| New Listings                         | 421       | 325       | -22.8%  | 746       | 770                | + 3.2%  |  |
| Sold Listings                        | 146       | 218       | + 49.3% | 324       | 525                | + 62.0% |  |
| Total Days on Market                 | 36        | 40        | + 11.1% | 36        | 42                 | + 16.7% |  |
| Median Sold Price*                   | \$472,400 | \$535,450 | + 13.3% | \$459,850 | \$500,000          | + 8.7%  |  |
| Average Sold Price*                  | \$530,862 | \$660,960 | + 24.5% | \$527,363 | \$625,948          | + 18.7% |  |
| Percent of Sold Price to List Price* | 100.5%    | 100.2%    | -0.3%   | 99.9%     | <b>99.4</b> %      | -0.5%   |  |

\* Does not account for sale concessions and/or down payment assistance. | Note: Activity for one month can sometimes look extreme due to small sample size.