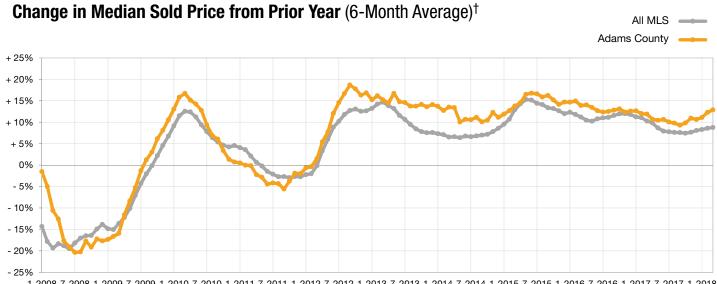

## **Adams County**

| + 1.7%       | - 8.3%        | + 12.7%            |  |  |
|--------------|---------------|--------------------|--|--|
| Change in    | Change in     | Change in          |  |  |
| New Listings | Sold Lietings | Median Sold Price* |  |  |