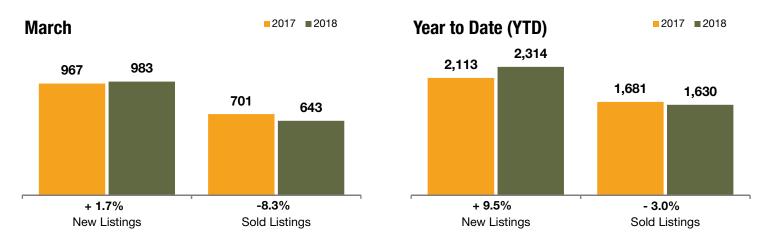

## **Adams County**

| + 1.7%       | - 8.3%        | + 12.7%            |  |  |
|--------------|---------------|--------------------|--|--|
| Change in    | Change in     | Change in          |  |  |
| New Listings | Sold Lietings | Median Sold Price* |  |  |

| March     |                                                                    |                                                                                                                    | Year to Date (YTD)                                                                                                                                                         |                                                                                                                                                                                                                                                                                                                                                  |                                                                                                                                                                                                                                                                                                                                                                                                                                                                                                     |
|-----------|--------------------------------------------------------------------|--------------------------------------------------------------------------------------------------------------------|----------------------------------------------------------------------------------------------------------------------------------------------------------------------------|--------------------------------------------------------------------------------------------------------------------------------------------------------------------------------------------------------------------------------------------------------------------------------------------------------------------------------------------------|-----------------------------------------------------------------------------------------------------------------------------------------------------------------------------------------------------------------------------------------------------------------------------------------------------------------------------------------------------------------------------------------------------------------------------------------------------------------------------------------------------|
| 2017      | 2018                                                               | +/-                                                                                                                | 2017                                                                                                                                                                       | 2018                                                                                                                                                                                                                                                                                                                                             | +/-                                                                                                                                                                                                                                                                                                                                                                                                                                                                                                 |
| 571       | 546                                                                | -4.4%                                                                                                              |                                                                                                                                                                            |                                                                                                                                                                                                                                                                                                                                                  |                                                                                                                                                                                                                                                                                                                                                                                                                                                                                                     |
| 933       | 1,002                                                              | + 7.4%                                                                                                             | 2,346                                                                                                                                                                      | 2,423                                                                                                                                                                                                                                                                                                                                            | + 3.3%                                                                                                                                                                                                                                                                                                                                                                                                                                                                                              |
| 967       | 983                                                                | + 1.7%                                                                                                             | 2,113                                                                                                                                                                      | 2,314                                                                                                                                                                                                                                                                                                                                            | + 9.5%                                                                                                                                                                                                                                                                                                                                                                                                                                                                                              |
| 701       | 643                                                                | -8.3%                                                                                                              | 1,681                                                                                                                                                                      | 1,630                                                                                                                                                                                                                                                                                                                                            | -3.0%                                                                                                                                                                                                                                                                                                                                                                                                                                                                                               |
| 24        | 20                                                                 | -16.7%                                                                                                             | 26                                                                                                                                                                         | 23                                                                                                                                                                                                                                                                                                                                               | -11.5%                                                                                                                                                                                                                                                                                                                                                                                                                                                                                              |
| \$315,000 | \$355,000                                                          | + 12.7%                                                                                                            | \$309,000                                                                                                                                                                  | \$349,000                                                                                                                                                                                                                                                                                                                                        | + 12.9%                                                                                                                                                                                                                                                                                                                                                                                                                                                                                             |
| \$326,071 | \$374,669                                                          | + 14.9%                                                                                                            | \$323,389                                                                                                                                                                  | \$367,199                                                                                                                                                                                                                                                                                                                                        | + 13.5%                                                                                                                                                                                                                                                                                                                                                                                                                                                                                             |
| 100.7%    | 101.0%                                                             | + 0.3%                                                                                                             | 100.3%                                                                                                                                                                     | 100.5%                                                                                                                                                                                                                                                                                                                                           | + 0.2%                                                                                                                                                                                                                                                                                                                                                                                                                                                                                              |
|           | 571<br>933<br>967<br>701<br>24<br>\$315,000<br>\$326,071<br>100.7% | 571 546<br>933 1,002<br>967 983<br>701 643<br>24 20<br>\$315,000 \$355,000<br>\$326,071 \$374,669<br>100.7% 101.0% | 571 546 -4.4%<br>933 1,002 + 7.4%<br>967 983 + 1.7%<br>701 643 -8.3%<br>24 20 -16.7%<br>\$315,000 \$355,000 + 12.7%<br>\$326,071 \$374,669 + 14.9%<br>100.7% 101.0% + 0.3% | 571       546       -4.4%          933       1,002       +7.4%       2,346         967       983       +1.7%       2,113         701       643       -8.3%       1,681         24       20       -16.7%       26         \$315,000       \$355,000       + 12.7%       \$309,000         \$326,071       \$374,669       + 14.9%       \$323,389 | 571       546       -4.4%           933       1,002       + 7.4%       2,346       2,423         967       983       + 1.7%       2,113       2,314         701       643       -8.3%       1,681       1,630         24       20       -16.7%       26       23         \$315,000       \$355,000       + 12.7%       \$309,000       \$349,000         \$326,071       \$374,669       + 14.9%       \$323,389       \$367,199         100.7%       101.0%       + 0.3%       100.3%       100.5% |